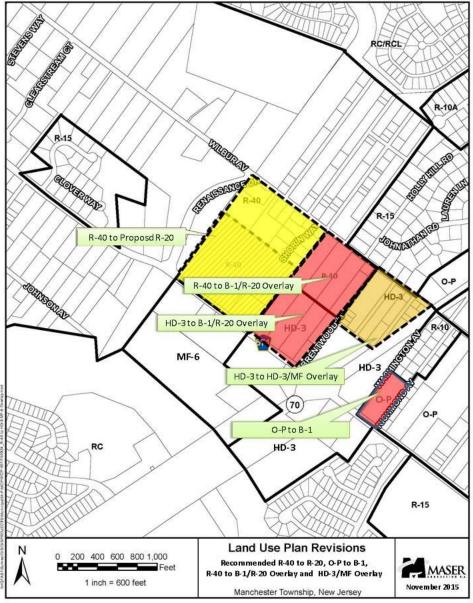

- Schedules D, E, F & G be repealed entirely and replaced with the corresponding schedules attached in the appendix of this report.
- 3. Pursuant to §245-25R, churches are permitted on lots not less than two acres in size, but there are no other standards. It is recommended that Conditional Use standards be added for "Religious Use Organizations", which would apply to all houses of worship. The standards should include a minimum of 4 acres, a front yard setback equal to the greater of the front setback of the zone where the site is located or 50 feet, and require such uses to be located on a state, county or major collector road.
- 4. Conditional use standards are recommended to be added for public and private elementary, intermediate and secondary schools so as to ensure sites of sufficient size for necessary facilities and that such schools are licensed by the State of New Jersey with a curriculum approved by the New Jersey Department of Education.
- Conditional use standards are recommended for child day care centers/nursery schools that define them and differentiate them from public or private elementary schools and ensure sites of sufficient size for parking and buffers.
- 6. Pursuant to §245-62, hospitals and nursing homes are permitted conditional uses in the HD-3, HD-10, RA and WTHD Zones with a maximum permitted height of 100 feet. In order to foster economic growth, but control excess building height, it is recommended to eliminate the 100 foot height limitation for hospitals in the conditional uses section, which would subject any future hospital or nursing home use to the proposed height of three stories and 40 feet in the nonresidential zones listed in Item 8 below.
- 7. It is recommended that the zoning for Block 72.01, Lot 17 and Block 72, Lots 7, 16 and 18 located on Ridgeway Blvd be returned to the original zoning designation of POR-LI from the currently designated PRC-I.
- The Planning Board acknowledges the intent of the recommendations of the CDAC to enhance opportunities for economic development, especially on vacant property in areas where land uses transition from residential to commercial near major intersections. However, the Board is also mindful of the need to protect the quiet character of existing residential neighborhoods from excess traffic, lighting and noise from more intense uses such as commercial or high density residential. The Planning Board also accepts the recommendation of its Master Plan Subcommittee that the existing R-40 zoning designation of large properties fronting on route 571 contributes to traffic congestion through the necessity of multiple driveways. Conversely, the R-15 zoning, while enabling lots to be arranged along new residential streets, contributes to the burden on the school system. Additionally, the Master Plan Subcommittee has noted the existing of 20,000 square foot lots on Wilbur Avenue, as well as the subdivision on Shorin Way, all of which are substandard in the R-40 Zone, and has recommended that a new R-20 district be created based on a 20,000 square foot minimum lot size. The Planning Board has thus determined that Block 21, Lots 1, 2, and 2.01, located on Route 571 between Route 70 and Renaissance Blvd, should not be zoned HD-3, as recommended by the CDAC, because of the existing single family neighborhood along Wilbur Avenue that backs up to the tract. The same concern for preserving the character of that neighborhood was expressed by the Board regarding a Multifamily (MF) Overlay for the tract. It is therefore recommended that the density be increased, but the single family use retained and that the tract be rezoned from R-40 to R-20, and that the R-20 district be extended to include the Shorin Way subdivision and the other lots along Wilbur Avenue that abut Block 21 Lot 1. See "Land Use Plan Revisions Map - Recommended R-40 to R-20, O-P to B-1, R-40 to B-1/R-20 Overlay and HD-3/MF Overlay" in the Appendix.
- 9. Currently Block 21, Lots 620, 621 and 1712 are in two zoning districts with the zone line between the R-40 Zone and HD-3 Zone running

through the middle of the block between Wilbur and Ridgeway Avenues. The Planning Board recommends that the HD-3 (which requires 3 acres and allows more intensive commercial uses) be changed to B-1 (Business 1 District, which requires 1 acre and has less intensive uses) and that the Zone line of the proposed B-1 Zone be moved back to the centerline of Wilbur Avenue so that Lots 620 and 621 are entirely within the B-1 Zone, which would also include Lots 622, 1707, and the remainder of 1712 (See "Land Use Plan Revisions Map – Recommended R-40 to R-20, O-P to B-1, R-40 to B-1/R-20 Overlay and HD-3/MF Overlay" in the Appendix). These changes are recommended to recognize that the level of traffic congestion at the intersection of Route 70 and 571 suggests that the intensity of commercial uses decrease on properties further from the intersection, both north and south on Route 571. It is also noted that the subject lots are under multiple ownership that hinders their consolidation for development under HD-3 standards, but are less restricted for smaller, less intensive uses under B-1 standards. The R-20 Overlay will enable additional marketability of the subject lots under the newly recommended R-20 Zone. Likewise, the Board recommends that Block 5, Lot 2059, located between Washington and Richmond Avenues with frontage on Route 571 near its intersection with Route 70, be rezoned from O-P to B-1. This parcel has frontage on Route 571, but is not large enough for HD-3 zoning and is adjacent to R-10 zoning. This zoning would enable smaller, less intensive commercial uses at a location further from Route 70, but adjacent to HD-3 uses. However, the Board also recommends that such a change to the Zoning Map be coordinated with enhanced landscape buffer regulations that would increase the buffer between the B-1 Zone and abutting residential zones from the current 50 feet to 75 feet when existing vegetation of sufficient density and viability, as determined by the Board Engineer, can be supplemented with new infill planting. The required buffer would increase to 100 feet when no existing natural vegetation exists or is determined to be of insufficient density and viability to be effective.

- 10. An MF Overlay would apply to all of Blocks 16, 17 and 20 (bounded by Route 70, Wilbur Avenue, Evelyn Street and Brentwood Avenue) as shown on the "Land Use Plan Revisions Map Recommended R-40 to R-20, O-P to B-1, R-40 to B-1/R-20 Overlay and HD-3/MF Overlay" in the Appendix. These changes will increase the potential to provide affordable housing in the Township, as well as to reinforce the properties around the intersection of Ridgeway Road and Route 70 as a neighborhood "node" with higher density residential uses in close proximity to retail goods and services, without impacting the single family character of the Wilbur Avenue neighborhood.
- 11. It is recommended that the maximum building height be increased to 3 stories and 40 feet in all HD, MF, B, LI, OP PB-1, POR-LI, WTB-1, WTO-P, and WTHD Zoning Districts.
- 12. In the MF Zones, the maximum permitted density is recommended to be retained at six dwelling units per developable (net) acre, as defined in the current MF-6 Zoning District. However, for tracts of 10 acres or greater, the MF regulations would be amended to permit Townhouse Developments in accordance with Section 245-74. Other forms of multifamily development would also be permitted on tracts of ten acres or greater, but only at six dwelling units per developable acre. The definition of "Developable acre" in Section 245-31(S-2c) should be moved to Section 245-8, "Definitions; word usage" as follows: