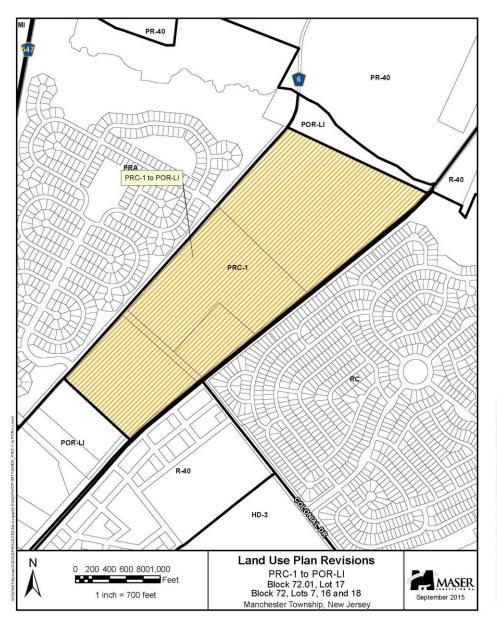

| Α. | Problems & Objectives Identified in the 2014  Master Plan Reexamination Report                                                                                                                                                                                                                                                                                                                                                                                                                                                                                         | B. Extent to which such Problems and Objectives have been reduced or have increased                                                                                                                                                                                                                                                               |
|----|------------------------------------------------------------------------------------------------------------------------------------------------------------------------------------------------------------------------------------------------------------------------------------------------------------------------------------------------------------------------------------------------------------------------------------------------------------------------------------------------------------------------------------------------------------------------|---------------------------------------------------------------------------------------------------------------------------------------------------------------------------------------------------------------------------------------------------------------------------------------------------------------------------------------------------|
| 5. | It was recommended that the northern portion of Block 70, Lot 23 currently shown on the Zone Map as MI – Military Installation be revised to PFA-S consistent with the Pinelands Comprehensive Management Plan.                                                                                                                                                                                                                                                                                                                                                        | The zoning was amended prior to the 2014 Master Plan Reexamination Report.                                                                                                                                                                                                                                                                        |
| 6. | A cluster zoning provision was adopted by the Pinelands Commission through amendments to the Pinelands Comprehensive Management Plan (CMP) which mandated that municipalities enact zoning ordinance in conformance with the cluster provisions. The Township prepared conforming cluster regulations and Zoning Map changes in and around Roosevelt City amending the PFA-S Pinelands Forest Area Sending and PFA-R Pinelands Forest Area Receiving Zones based on the CMP cluster regulations. A map of the proposed lots to be rezoned was attached to that report. | The Township adopted Ordinance #11-025 on November 28, 2011 and Ordinance #12-015 on June 23, 2012, which established Pinelands Area Cluster regulations and revisions consistent with the Pinelands Comprehensive Management Plan amendments and established a PFA-R Pinelands Forest Area- Residential Cluster Zone adjacent to Roosevelt City. |
| 7. | A recommendation was made to rezone Block 46.01, lots 1.01 and 1.03 consisting of a total of 51.67 acres located at the southeastern corner of Route 37 and Colonial Drive diagonally across Route 37 from the Municipal Building. The property was proposed to be rezoned from TC - Town Center to MF – Multi-Family Housing at a density of 10 dwelling units per acre with a 20 percent affordable housing component. A map of the proposed lots to be rezoned was attached to the report.                                                                          | Recommendation is still valid. The properties are currently zoned TC Town Center.                                                                                                                                                                                                                                                                 |
| 8. | It was recommended that Block 72, Lot 7 consisting of approximately 54.88 acres be rezoned from PRC-1 to POR-LI. This parcel was acquired on June 6, 2008 by the County of Ocean for the purpose of establishing a County Garage and other County administrative office.                                                                                                                                                                                                                                                                                               | Recommendation is still valid. The property is currently zoned PRC-1. The Zoning Map identifies the property as a County of Ocean facility.                                                                                                                                                                                                       |

#### A. Problems & Objectives Identified in the 2014 **Extent to which such Problems and Objectives** have been reduced or have increased **Master Plan Reexamination Report** 11. As was noted in the November 1, 2010 Reexamination Report, Block 72, Recommendation is still valid. The property is currently zoned PRC-1. The Lot 7 located east of Ridgeway Boulevard and south of the Ridgeway Zoning Map identifies the property as a County of Ocean facility. Branch of the Toms River, was acquired by the County of Ocean on June 6, 2008. This 50.88 acre vacant parcel is proposed to be a site for a highway maintenance and administrative facility. This site was rezoned PRC-1, Planned Retirement Community, from POR-LI, Pinelands Office Research and Light Industrial, by Ordinance #05-53 on November 28, 2005, in conjunction with a Consent Order and Stipulation of Settlement in the matter of Hovsons, Inc. vs. the Township of Manchester (Docket No. OCN-L-4357-93PW). At the time this parcel and adjacent parcels along Manchester Boulevard were being considered to be developed for retirement community single family and multi-family housing units. With the current Ocean County ownership and proposed use for a highway maintenance and administrative facility, it is recommended that this parcel be rezoned to POR-LI which would be consistent with proposed future County garage, storage facilities and administrative activities. 12. The Township has worked with the Pinelands Commission staff to These inconsistencies were corrected as part of the Zoning Map adopted on May correct inconsistencies in the Pinelands version of the Township Zone 26, 2015 via Ordinance No. 15-009. Map compared with what is currently shown on the Manchester Zoning Map. The Pinelands has made several revisions to the Pinelands Comprehensive Management Plan (CMP) where mapping inconsistencies were found. The chart and map shown in Appendix 2 of the 2014 Reexamination Report identifies the location of the proposed revisions to the Township Zone Map.